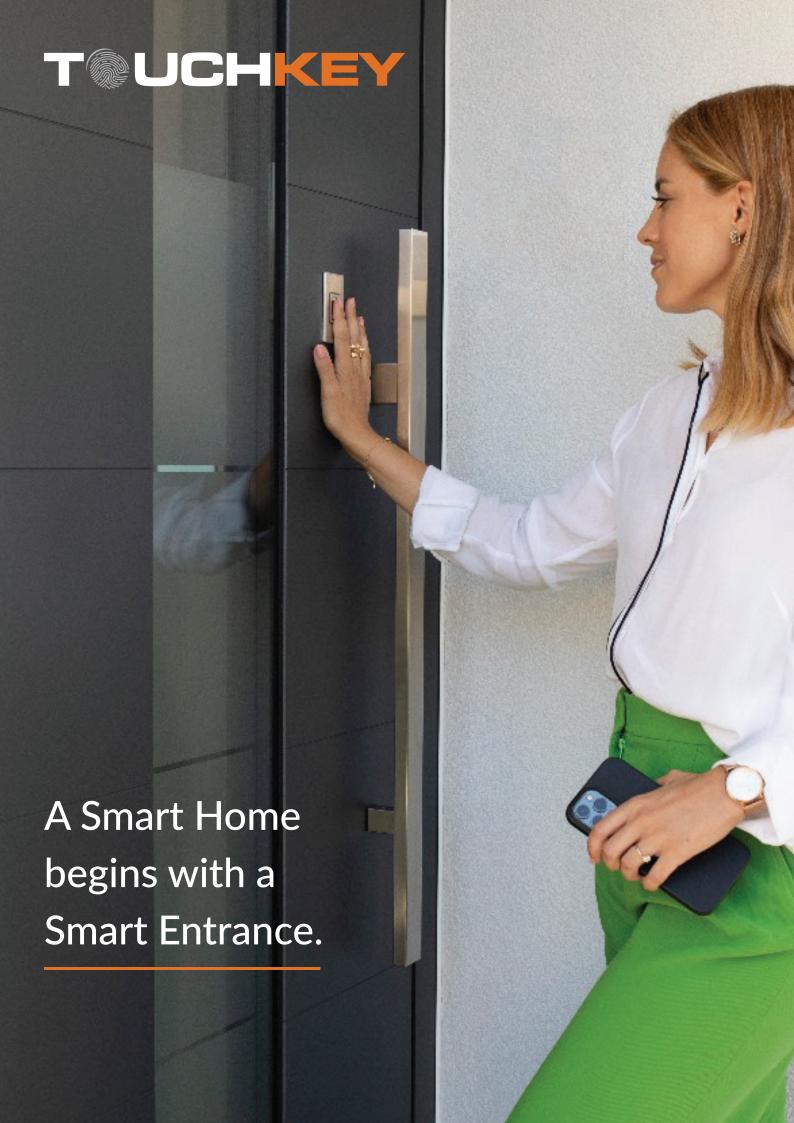

A beautiful home begins with a grand entrance and a grand entrance deserves nothing less than the exquisite and discreet TOUCHKEY Finger print reader. Say goodbye to all the bulky and obtrusive fingerprint locks. The sensor uses an ID3 algorithm for biometric data processing, which is certified in the USA by the NIST National Institute and is MINEX 3 certified. Due to the high quality our readers enable safe and easy to use.