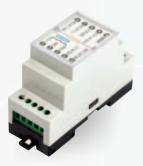

## **DIN CONTROL UNIT**

The control unit is mounted in the electrical cabinet.

## Compatible:

- » Touchkey fingerprint scanner
- » Bio Handle
- » Touchpad

#### **Functions:**

- » Analog control
- » App control (WI-FI direct)
- » 2 relay outputs

CU-303