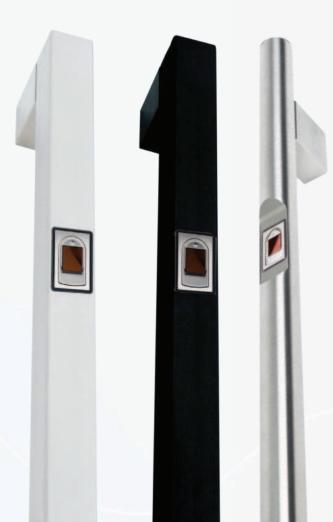

# **BIO HANDLE**

The bio handle elevates luxury and convenience to a new level. Designed for upscale doors and imposing entrances, it offers unparalleled security with a sleek elegant design. Touchkey Bio handle is available in round/square/rectangular designs in SS or Black finish. The square and rectangle Bio handles have an optional feature of courtesy backlight that beautifully illuminates the door.