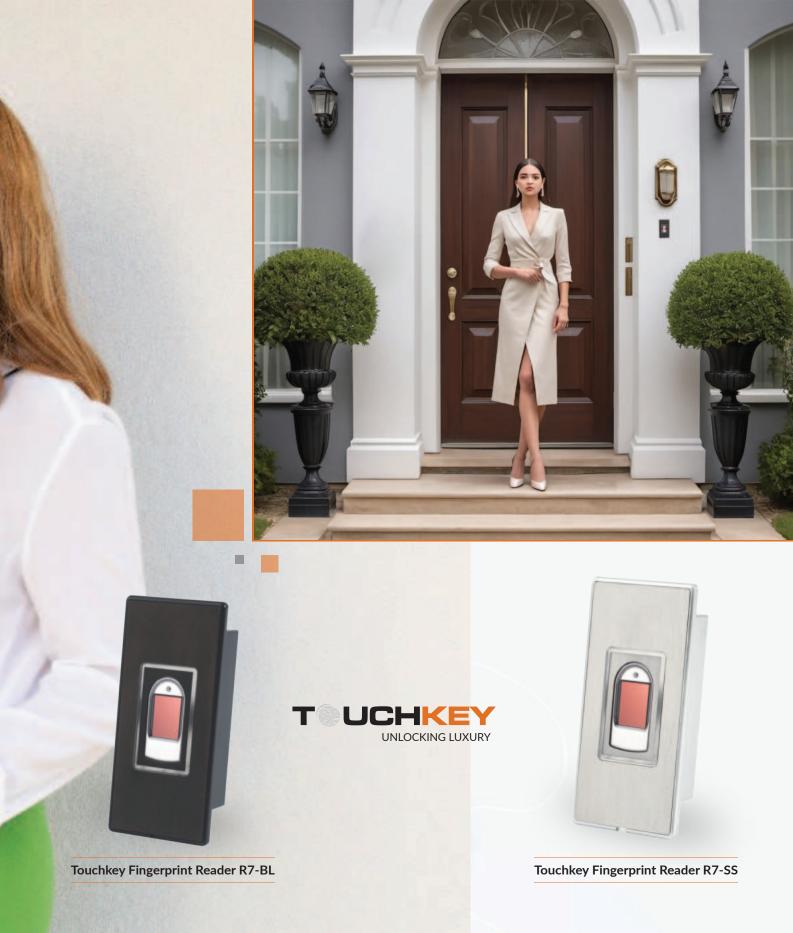

A beautiful home begins with a grand entrance and a grand entrance deserves nothing less than the exquisite and discreet TOUCHKEY Finger print reader. Say goodbye to all the bulky and obtrusive fingerprint locks. The sensor uses an ID3 algorithm for biometric data processing, which is certified in the USA by the NIST National Institute and is MINEX 3 certified. Due to the high quality our readers enable safe and easy to use.