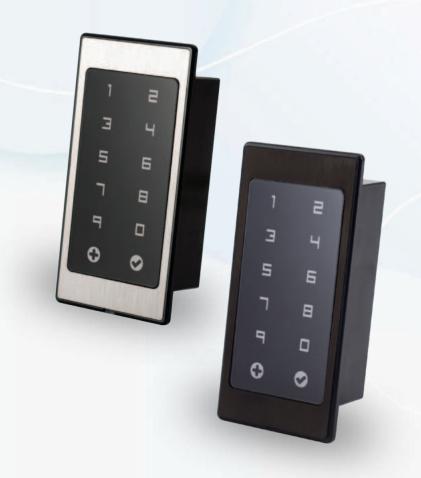

## **TOUCHPAD**

The Touchpad is a logical choice for those who want an alternative to the Fingerprint reader. Add the Touchpad to the Touchkey fingerprint reader or the Bio handle for additional security. Available in Black and Black + Silver colors, the touchpad connects to the same controller using a Y cable.