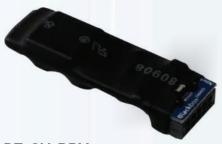

## **BBX MINI CONTROL UNIT**

The control unit is built into the door leaf, next to the motor lock or next to the cable transfer.

# Compatible:

- » Touchkey fingerprint scanner
- » Bio Handle
- » Touchpad

#### **Functions:**

- » Analog control
- » App control (WI-FI direct)
- » 1 relay output

R7-CU-BBX