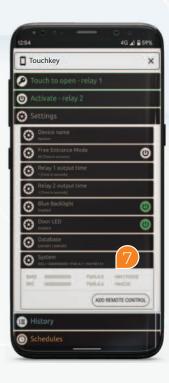

# PRODUCT FEATURES AND DETA

- Capacity: 165 Users, 1 Admin
- The CU-303 controller has 2 relay outpu
  The BBX mini controller has one relay ou
- Can be used for Main door or Sliding / Sv
- It is possible to control up to 8 wardrobe
- ID3 algorithm for biometric data process
- Compatible with all Automation Systems
- Compatible with all video door phones.
- Mounting: Flush Mount with Backbox
- Push Button Input: Yes (Two Inputs)
- Lock Relay Timing: Programmable (Max )
- Backlight Led on reader for feedback.
- Sophisticated sensor for quick fingerprin
- Fingerprints remain stored in the event c
- Weekly Scheduling possible.
- Log details are available.
- Control App for IOS & Android Mobile av